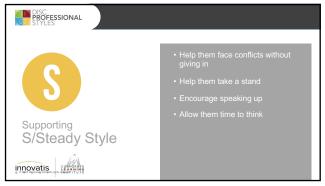

## Welcome Back - From Session 1: How did it go with your first Learning Team meeting? In Chat, tell us what you learned, appreciated, or found valuable from the session: Examples: I think the DISC is useful I liked the colleague interaction I learned about other's and their roles I think creating an action plan will help me as a leader

1

innovatis CORPORATE (2))



2













## Research says... Middle managers are facing increasing stress • When comparing C-suite executives, front-line workers, and middle managers – middle managers feel the most acute amount of tension. • In 2022, 30% of junior employees had joined in the past 2 years. • This means even greater pressure on middle managers. (HBR, 2022)