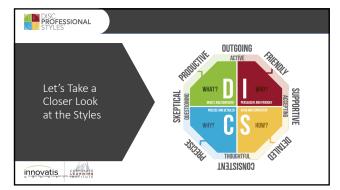

## Welcome Back - From Session 1: How did it go with your first Learning Team meeting? In Chat, tell us what you learned, appreciated, or found valuable from the session: Examples: I think the DISC is useful I liked the colleague interaction I learned about other's and their roles I think creating an action plan will help me as a leader

1

innovatis CORPORATE (2))



2













## Research says... Middle managers are facing increasing stress • When comparing C-suite executives, front-line workers, and middle managers – middle managers feel the most acute amount of tension. • In 2022, 30% of junior employees had joined in the past 2 years. • This means even greater pressure on middle managers. (HBR, 2022)