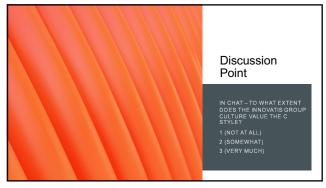

## Welcome Back - From Session 1: How did it go with your first Learning Team meeting? In Chat, tell us what you learned, appreciated, or found valuable from the session: Examples: I think the DISC is useful I liked the colleague interaction I learned about other's and their roles I think creating an action plan will help me as a leader

1

innovatis CORPORATE (2))



2













## Research says... Middle managers are facing increasing stress • When comparing C-suite executives, front-line workers, and middle managers – middle managers feel the most acute amount of tension. • In 2022, 30% of junior employees had joined in the past 2 years. • This means even greater pressure on middle managers. (HBR, 2022)