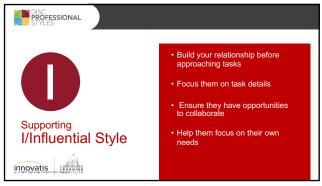

## Welcome Back - From Session 1: How did it go with your first Learning Team meeting? In Chat, tell us what you learned, appreciated, or found valuable from the session: Examples: I think the DISC is useful I liked the colleague interaction I learned about other's and their roles I think creating an action plan will help me as a leader