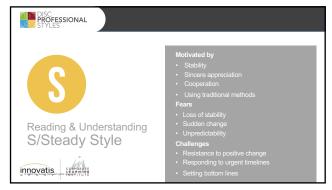

## Welcome Back - From Session 1: How did it go with your first Learning Team meeting? In Chat, tell us what you learned, appreciated, or found valuable from the session: Examples: I think the DISC is useful I liked the colleague interaction I learned about other's and their roles I think creating an action plan will help me as a leader