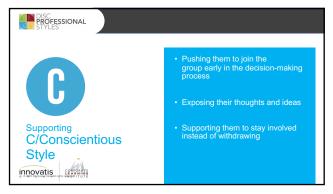

## Welcome Back - From Session 1: How did it go with your first Learning Team meeting? In Chat, tell us what you learned, appreciated, or found valuable from the session: Examples: I think the DISC is useful I liked the colleague interaction I learned about other's and their roles I think creating an action plan will help me as a leader

1

innovatis CORPORATE (2))



2













## Research says... Middle managers are facing increasing stress • When comparing C-suite executives, front-line workers, and middle managers – middle managers feel the most acute amount of tension. • In 2022, 30% of junior employees had joined in the past 2 years. • This means even greater pressure on middle managers. (HBR, 2022)