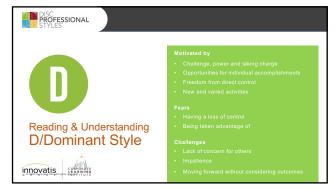

## Welcome Back - From Session 1: How did it go with your first Learning Team meeting? In Chat, tell us what you learned, appreciated, or found valuable from the session: Examples: I think the DISC is useful I liked the colleague interaction I learned about other's and their roles I think creating an action plan will help me as a leader

1

innovatis CORPORATE (2))



2













## Research says... Middle managers are facing increasing stress • When comparing C-suite executives, front-line workers, and middle managers – middle managers feel the most acute amount of tension. • In 2022, 30% of junior employees had joined in the past 2 years. • This means even greater pressure on middle managers. (HBR, 2022)