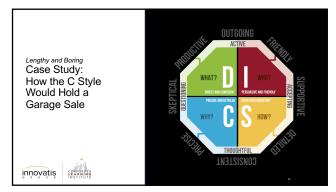

## Welcome Back - From Session 1: How did it go with your first Learning Team meeting? In Chat, tell us what you learned, appreciated, or found valuable from the session: Examples: I think the DISC is useful I liked the colleague interaction I learned about other's and their roles I think creating an action plan will help me as a leader

1

innovatis CORPORATE (2))



2













## Research says... Middle managers are facing increasing stress • When comparing C-suite executives, front-line workers, and middle managers – middle managers feel the most acute amount of tension. • In 2022, 30% of junior employees had joined in the past 2 years. • This means even greater pressure on middle managers. (HBR, 2022)