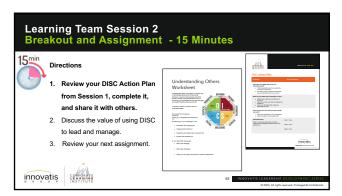

## Welcome Back - From Session 1: How did it go with your first Learning Team meeting? In Chat, tell us what you learned, appreciated, or found valuable from the session: Examples: I think the DISC is useful I liked the colleague interaction I learned about other's and their roles I think creating an action plan will help me as a leader