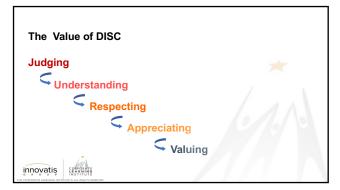

## Welcome Back - From Session 1: How did it go with your first Learning Team meeting? In Chat, tell us what you learned, appreciated, or found valuable from the session: Examples: I think the DISC is useful I liked the colleague interaction I learned about other's and their roles I think creating an action plan will help me as a leader