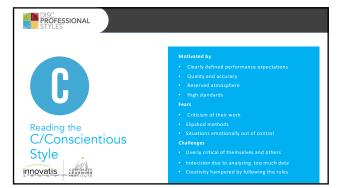

## Welcome Back - From Session 1: How did it go with your first Learning Team meeting? In Chat, tell us what you learned, appreciated, or found valuable from the session: Examples: I think the DISC is useful I liked the colleague interaction I learned about other's and their roles I think creating an action plan will help me as a leader

1

innovatis CORPORATE (2))



2













## Research says... Middle managers are facing increasing stress • When comparing C-suite executives, front-line workers, and middle managers – middle managers feel the most acute amount of tension. • In 2022, 30% of junior employees had joined in the past 2 years. • This means even greater pressure on middle managers. (HBR, 2022)