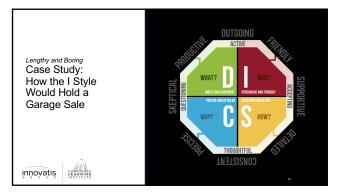

## Welcome Back - From Session 1: How did it go with your first Learning Team meeting? In Chat, tell us what you learned, appreciated, or found valuable from the session: Examples: I think the DISC is useful I liked the colleague interaction I learned about other's and their roles I think creating an action plan will help me as a leader

1

innovatis CORPORATE (2))



2













## Research says... Middle managers are facing increasing stress • When comparing C-suite executives, front-line workers, and middle managers – middle managers feel the most acute amount of tension. • In 2022, 30% of junior employees had joined in the past 2 years. • This means even greater pressure on middle managers. (HBR, 2022)