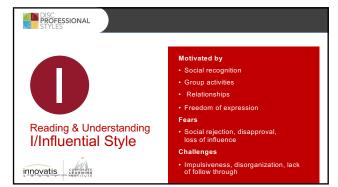

## Welcome Back - From Session 1: How did it go with your first Learning Team meeting? In Chat, tell us what you learned, appreciated, or found valuable from the session: Examples: I think the DISC is useful I liked the colleague interaction I learned about other's and their roles I think creating an action plan will help me as a leader