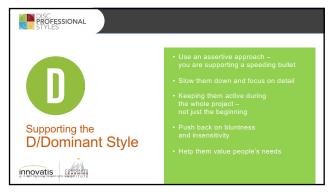

## Welcome Back - From Session 1: How did it go with your first Learning Team meeting? In Chat, tell us what you learned, appreciated, or found valuable from the session: Examples: I think the DISC is useful I liked the colleague interaction I learned about other's and their roles I think creating an action plan will help me as a leader

1

innovatis CORPORATE (2))



2













## Research says... Middle managers are facing increasing stress • When comparing C-suite executives, front-line workers, and middle managers – middle managers feel the most acute amount of tension. • In 2022, 30% of junior employees had joined in the past 2 years. • This means even greater pressure on middle managers. (HBR, 2022)