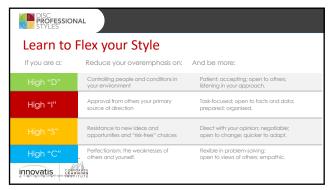

## Welcome Back - From Session 1: How did it go with your first Learning Team meeting? In Chat, tell us what you learned, appreciated, or found valuable from the session: Examples: I think the DISC is useful I liked the colleague interaction I learned about other's and their roles I think creating an action plan will help me as a leader